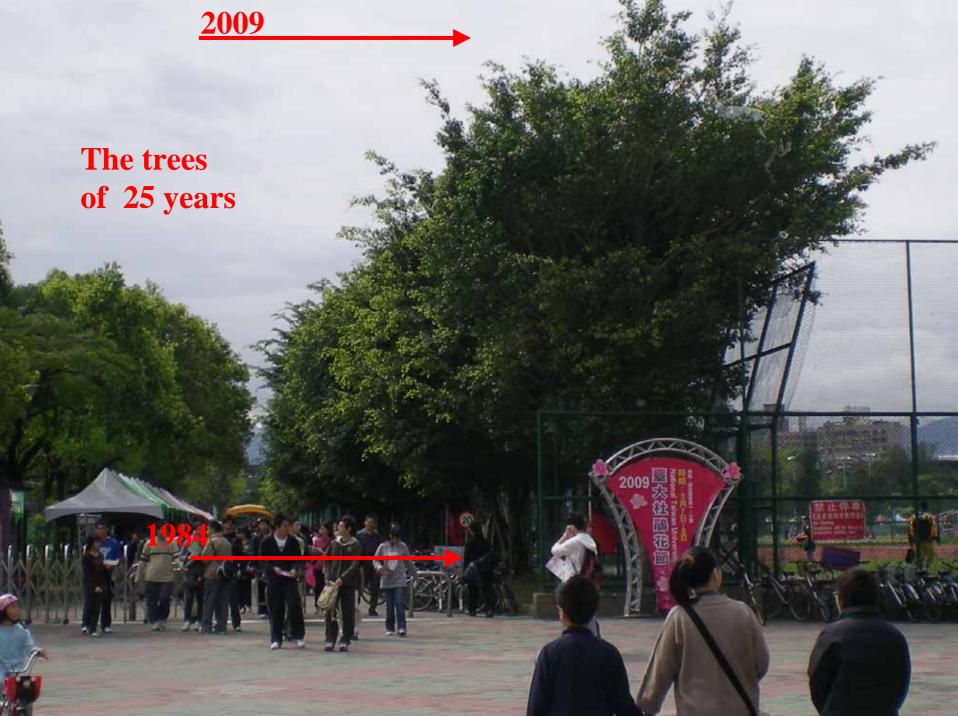

## THE STORY OF NTUCE 1984

Part 3









活



努力!加油,而

29/3 11 420 女子大师植作培養 30/3 320 第千大阵胜力决矣



























































扬后线林岛 颜后线林中心。[8

位置: 烏來事業區第2-12 林班

總面積: 8,312,52公頃已造林面積3,722,03公頃

育林方法: 我植造林

造林樹種: 柳杉 馬尾松 島心石 桂竹 肖楠 楓香

預定全面完成造林 時限民國95年3月

July 1981

By Charles Yang















感謝您來分享我們的喜悅

張貴樂・陳雪峰 謹致



**操**门 攝影 TEL:5963355·3947525





























## を多な学博の顔鞋

## 2007.11.15 正式啟動紀念





















TEL:+886-2-33662362 · http://www.museums.ntu.edu.tw/

































## Messages form USA

"我在歲月裡改變了模樣 心中的思念還是相同的地方 走過的世界不管多遼闊 心中的思念還是相同的地方"

摘自"回家" ----王傑

## Dear耀光

Some of us, the appearances have changed; some not a bit. None the less, we are still us in our hearts.

suyin



### Dear耀光

This another good one. Just look at how happy we were to be wit