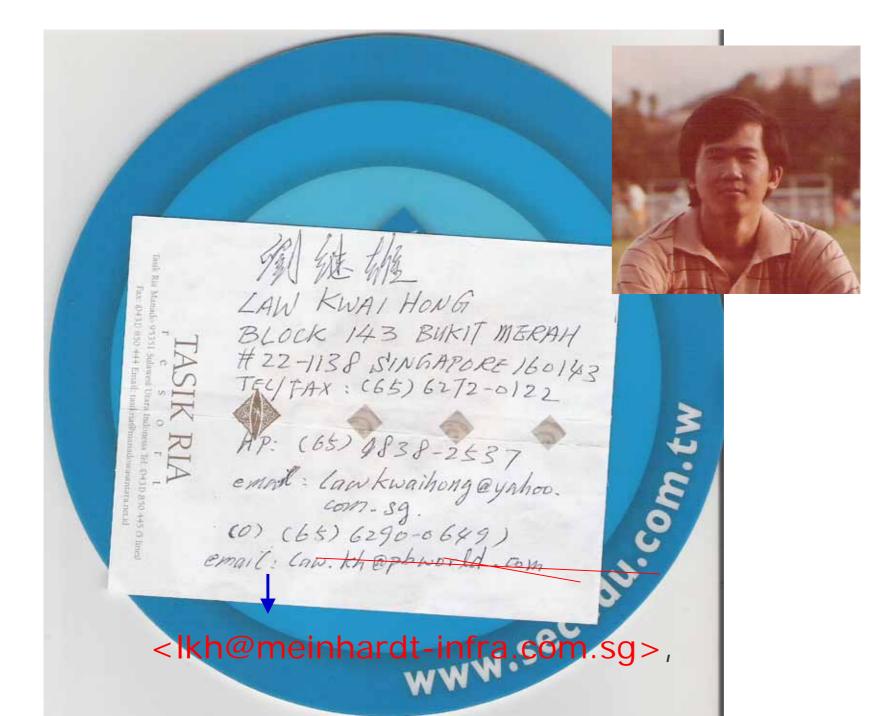

### Dear 耀光

Thank you very much for your efforts in putting those info and photos together. That was almost our half-life ago... They bring back a lot of memories...

Attached is my family photo to share with all my dear classmates if you making Part 3 of the story of NTUCE 1984...

I will scan some "old" pictures tonight and send them to you.

Again, thank you very much.

Best wishes